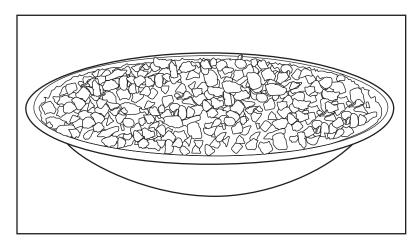

Cover the mesh screen and burner assembly with a thin layer of glass.
 Use enough glass to cover the burner assembly and screen. Ensure the Pilot Box is free from glass. See Figure 3.

Figure 3. Glass Installed around Pilot Box