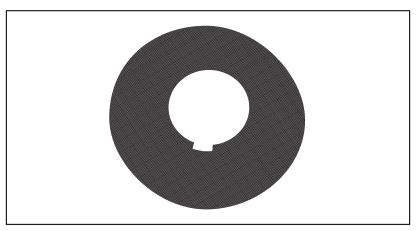

#### 3.1 Installing the Fire Glass Inserts

1. Grand Effects offers pre-cut mesh screens for fire bowls, fire-water bowls and fire pits. See Figure 1.

Figure 1. Pre-cut Mesh Screens for Glass Installation