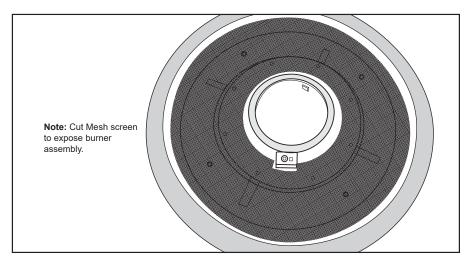

 Lay down the pre-cut stainless steel wire screen over the Grand Effects Burner Assembly. Ensure the Glass Pilot Hood (open box) is installed on the Burner Assembly. See Figure 2.

Figure 2. Install the Pre-cut Mesh Screen