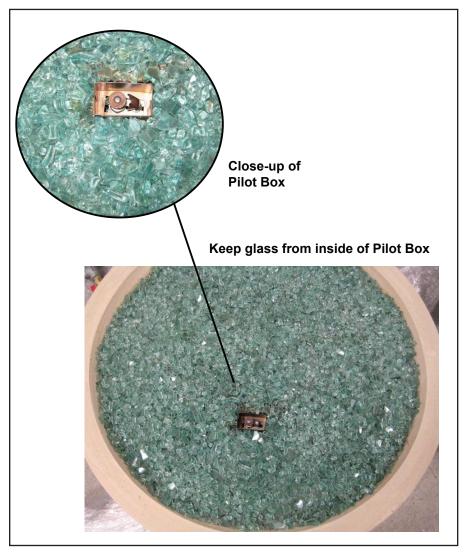

Cover the mesh screen and burner assembly with a thin layer of glass.
 Use enough glass to cover the burner assembly and screen. Ensure the Pilot Box is free from glass. See Figure 3.

Figure 3. Glass Installed around Pilot Box